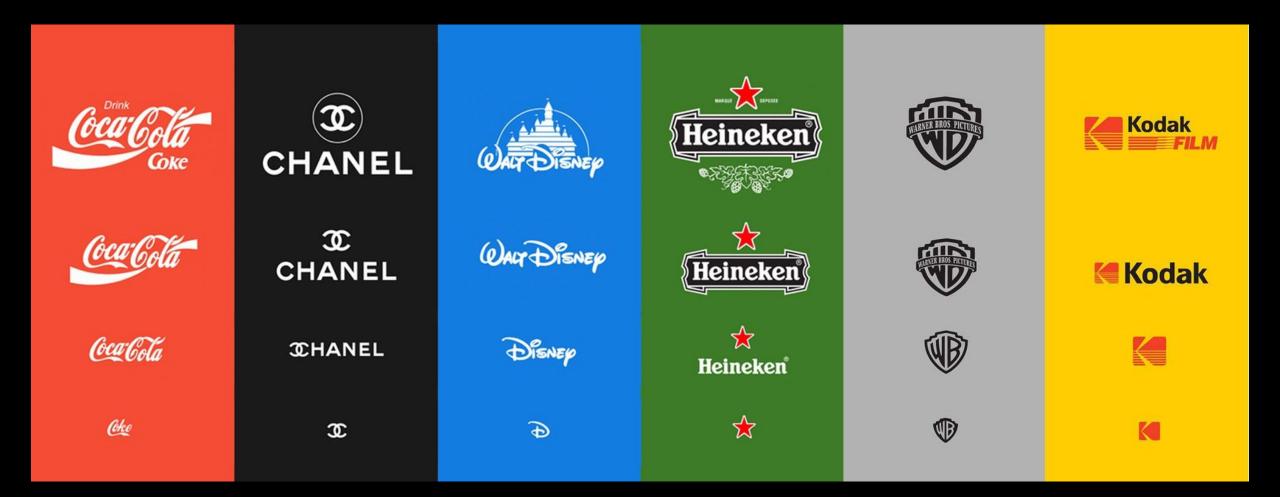

# The Brand User Experience

111/

HEA

FLEXIBILITY: Responsive brands are better represented and easily recognized across various channels.

**SYNERGY:** Establish and maintain your brand experience across all applications.

# **CONSISTENCY:** Develop a brand guidelines playbook to keep your brand ambassadors on the same page.

#### Logo Specifications