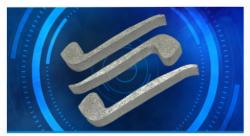

The battery pack latch extrusion we're producing is the pattery pass tach extrusion with a producing is for a local supplier and a longithm Mimales, sustance: When mourted to infartry weapons, the latch securely holds the author pack to an advanced technology holographic weapon sight. In the most recent production run, Mimalex extruded more than 20,000 units.

These battery pack latches must fully protect the These battery pack latches must fully protect the batteries because precision manufacturing is essential. Minalex's expertise in producing thin cut, miniature aluminum exhusions to 4-0.001-inch tolerances makes them the ideas partner to create this piece. A matter black finish camerullages the battery pack and sight mount perfectly.