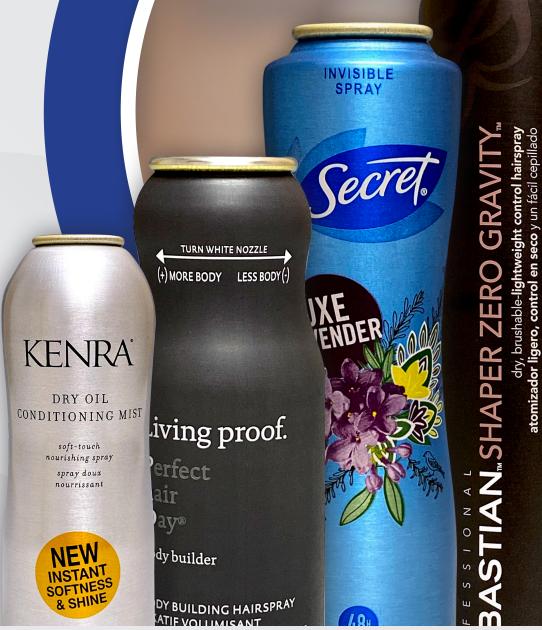

# **THE PREMIUM LOOK**

Rich, bold colors and graphics, and a variety of textures and surface effects allow you to capture the true essence of your brand, whether elegant and refined, tough and rugged, or fun and whimsical.

#### MULTI-COLOR LITHOGRAPHY

CCL Container uses computercontrolled, multi-color lithography with up to nine colors plus basecoat, as well as halftones and duotones, providing brands with virtually unlimited options for graphic effects and imagery.

#### FLUORESCENT

If you want your consumer brand to truly shine on the shelf, our fluorescent decorating capabilities will bring energy and life to your aluminum aerosol container – and attract consumers to your brand.

#### SPECIALIZED FINISHES

From the modern vibe of brushed aluminum, to the dramatic shine of metallic and high-gloss, to the luxurious feel of soft touch, we can design your aerosol can with a finish that makes a strong statement.

#### EMBOSSING/ DEBOSSING

Raised and indented graphics, logos, and typography give your aluminum aerosol can more depth – literally and figuratively. Seamlessly combining embossing and debossing can produce a truly one-of-a-kind look.