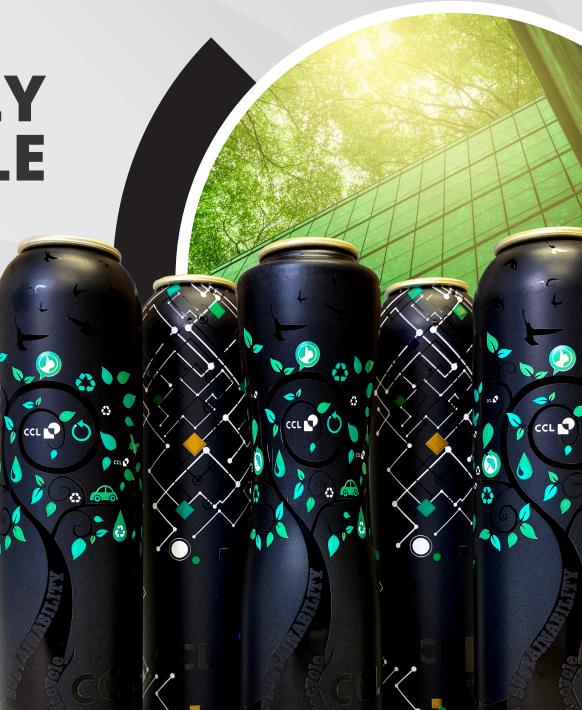

# REMARKABLY SUSTAINABLE

Did you know experts estimate that 75% of all aluminum ever produced in the United States is still in use today?

Aluminum is the most recyclable material on the planet. Not only does aluminum continue to stand the test of time and conserve natural resources, but unlike plastic and other packaging materials, aluminum is non-toxic!

Consumer are demanding that the brands they support show a real commitment to sustainability. *Are you listening?* 