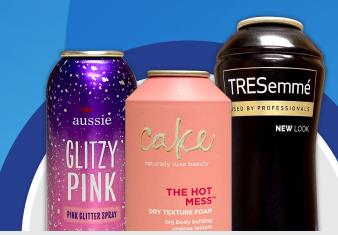

# TOP CATEGORIES FOR ALUMINUM AEROSOL CANS

## Need proof of the impact of high-end aluminum containers?

Look at alcoholic beverages. Once the exclusive domain of beer, aluminum bottles are now the preferred containers for premium brews, liquors, premixed cocktails, and even wine.

Aluminum aerosol cans can elevate your home and garden, automotive care, or personal care brand in the same way.

Here's how CCL Container achieves that premium look and feel >

CCLI