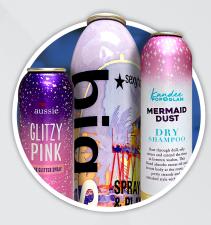

# **THE PREMIUM LOOK**

Rich, bold colors and graphics, and a variety of textures and surface effects allow you to capture the true essence of your brand, whether elegant and refined, tough and rugged, or fun and whimsical.

#### MULTI-COLOR LITHOGRAPHY

CCL Container uses computercontrolled, multi-color lithography with up to nine colors plus basecoat, as well as halftones and duotones, providing brands with virtually unlimited options for graphic effects and imagery.

#### FLUORESCENT

If you want your consumer brand to truly shine on the shelf, our fluorescent decorating capabilities will bring energy and life to your aluminum aerosol container – and attract consumers to your brand.

#### SPECIALIZED FINISHES

From the modern vibe of brushed aluminum, to the dramatic shine of metallic and high-gloss, to the luxurious feel of soft touch, we can design your aerosol can with a finish that makes a strong statement.