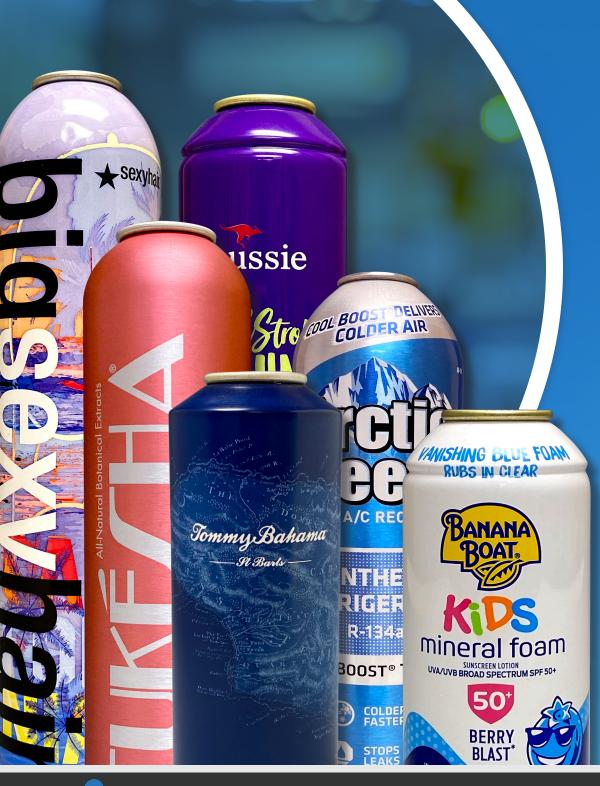

# THE PREMIUM FEEL

Aluminum aerosol cans come in a variety of sizes – 35mm to 76mm wide and 70mm to 265mm tall.

Unlike other types of containers, aluminum aerosol cans are also designed and manufactured in a wide range of shapes.

### **BodyShapes™: The "Cool" Factor**

BodyShapes<sup>™</sup>, CCL Container's shaping technology for rigid aluminum packaging, adds the "cool" factor to aluminum aerosol cans.

Whether you're looking for subtle contours, dramatic cut angles, or elegant contours that extend the full length of the container, we can create a container that your customers will never want to put down.

We can help you "rightsize" and "rightshape" your aluminum aerosol can.