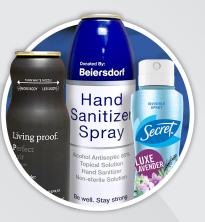

care brand in the same way.

Here's how CCL Container achieves that premium look and feel >

CCLI

# **THE PREMIUM LOOK**

Rich, bold colors and graphics, and a variety of textures and surface effects allow you to capture the true essence of your brand, whether elegant and refined, tough and rugged, or fun and whimsical.



#### MULTI-COLOR LITHOGRAPHY

CCL Container uses computercontrolled, multi-color lithography with up to nine colors plus basecoat, as well as halftones and duotones, providing brands with virtually unlimited options for graphic effects and imagery.



#### FLUORESCENT

If you want your consumer brand to truly shine on the shelf, our fluorescent decorating capabilities will bring energy and life to your aluminum aerosol container – and attract consumers to your brand.



#### SPECIALIZED FINISHES

From the modern vibe of brushed aluminum, to the dramatic shine of metallic and high-gloss, to the luxurious feel of soft touch, we can design your aerosol can with a finish that makes a strong statement.



#### EMBOSSING/ DEBOSSING

Raised and indented graphics, logos, and typography give your aluminum aerosol can more depth – literally and figuratively. Seamlessly combining embossing and debossing can produce a truly one-of-a-kind look.

### THE BEST PART OF ACHIEVING THE PREMIUM LOOK?

Consumers notice. They gravitate to packaging that speaks to them. Then they buy.



# THE PREMIUM FEEL

Aluminum aerosol cans come in a variety of sizes – 35mm to 76mm wide and 70mm to 265mm tall.

Unlike other types of containers, aluminum aerosol cans are also designed and