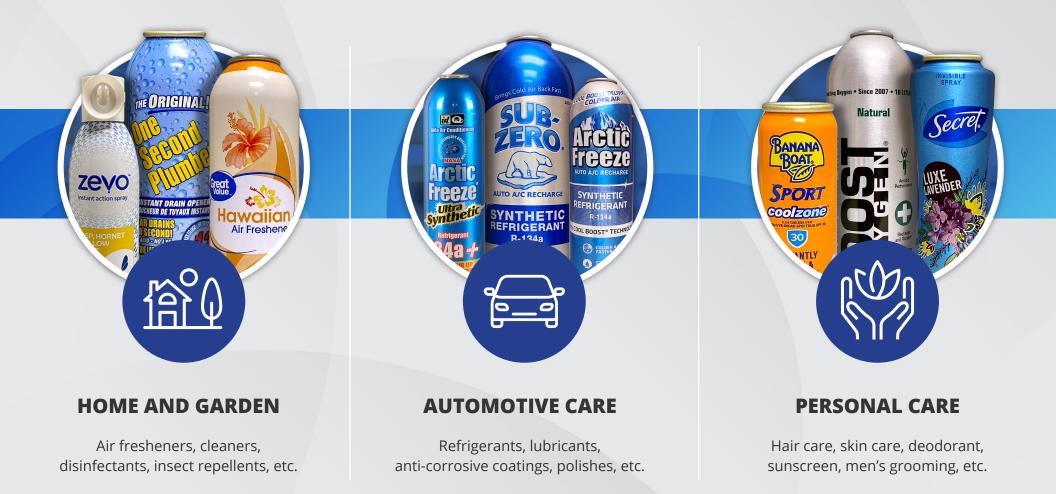

ll the boxes. If you want a beautiful design, you have to sacrifice sustainability. If you want sustainability, you have to sacrifice durability. If you want durability, you have to sacrifice design.

## *This is no longer acceptable to today's consumer. They want it all.*

Thanks to modern aluminum aerosol cans, you can give it to them.





## A MODERN SOLUTION FOR THE MODERN CONSUMER

(continued)

Everything about aluminum aerosol cans is made for today. Virtually unlimited design and color options. Elegant finishes. Lightweight and easy to handle. Supremely recyclable.

These attributes help you claim the "premium" position in the heart and mind of the consumer, where you can live rentfree and reap the rewards of long-term customer loyalty.

# TOP CATEGORIES FOR ALUMINUM AEROSOL CANS



# **ALUMINUM AEROSOL CANS VS. STEEL**



### Weight

Aluminum is almost three times lighter than steel. Aluminum weighs 169 pounds/cubic foot, compared to 490 pounds/cubic foot for steel.



#### **Sustainability**

Aluminum and steel are both recyclables. Aluminum, however, can incorporate threading, which translates to fewer plastic components.



### Corrosion

Aluminum won't rust. Steel will rust, which can cause staining. Paint or protective coating must be applied to steel to prevent rusting.



### **Overall Value**

Although steel is admittedly cheaper, advantages in terms of weight (less expensive to transport), corrosion (no chance of rust), and contouring (creative curves) make aluminum the better overall value.



#### Contouring

Aluminum is less dense and more malleable tha