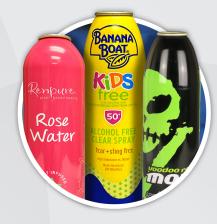

xclusive domain of beer, aluminum bottles are now the preferred containers for premium brews, liquors, premixed cocktails, and even wine.

Aluminum aerosol cans can elevate your home and garden, automotive care, or personal care brand in the same way.

Here's how CCL Container achieves that premium look and feel >

CCLI

# **THE PREMIUM LOOK**

Rich, bold colors and graphics, and a variety of textures and surface effects allow you to capture the true essence of your brand, whether elegant and refined, tough and rugged, or fun and whimsical.



#### MULTI-COLOR LITHOGRAPHY

CCL Container uses computercontrolled, multi-color lithography with up to nine colors plus basecoat, as well as halftones and duotones, providing brands with virtually unlimited options for graphic effects and imagery.



#### FLUORESCENT

If you want your consumer brand to truly shine on the shelf, our fluorescent decorating capabilities will bring energy and life to your aluminum aerosol container – and attract consumers to your brand.



#### SPECIALIZED FINISHES

From the modern vibe of brushed aluminum, to the dramatic shine of metallic and high-gloss, to the luxurious feel of soft touch, we can design your aerosol can with a finish that makes a strong statement.



#### EMBOSSING/ DEBOSSING

Raised and indented graphics, logos, and typography give your aluminum aerosol can more depth – literally and figuratively. Seamlessly combining embossing and debossing can produce a truly one-of-a-kind look.

### THE BEST PART OF ACHIEVING THE PREMIUM LOOK?

Consumers notice. They gravitate to packaging that sp